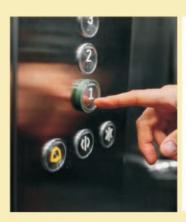

# PUSH BUTTON CONTROL PANEL

The ARSH ELEVATOR INDIA push button control panel is practical and easy to use. It is supplied with call alarm and stop push button with key to give the consent to work.