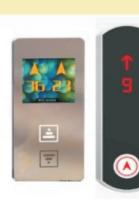

# PUSH BUTTON CONTROL PANEL

The ARSH ELEVATOR INDIA push button control panel is practical and easy to use. It is supplied with call alarm and stop push button with key to give the consent to work.